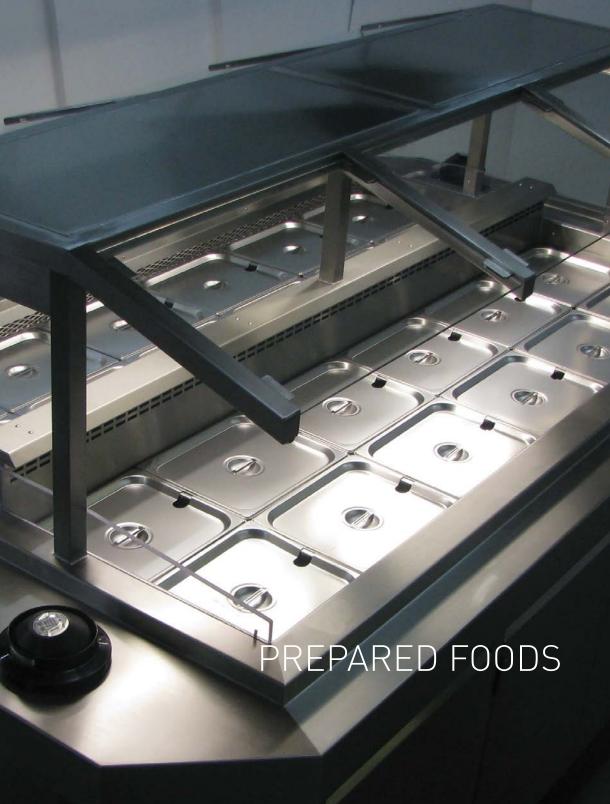

### HOT AND COLD SUPERMARKET SYSTEMS

Diamond's Supermarket Systems products are specifically designed and manufactured to provide operators with the ability to safely display and showcase various prepared food offerings at different temperatures. These products can be found in retail, grocery, and convenience stores.

REFRIGERATION UNITS WARMING CABINETS PREPARATION TABLES MERCHANDISERS SALAD BAR CHEF COUNTERS