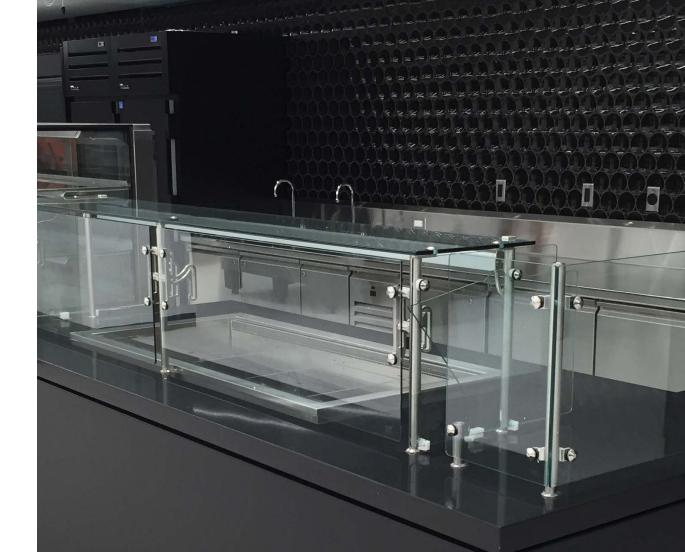

### WORK UP AN APPETITE FOR OUR FOODSERVICE EXPERTISE

Diamond has been the industry leader in stainless steel foodservice equipment for over 85 years, outfitting hospitality, retail grocery, restaurants, and fast-food chains, with front and back-of-thehouse equipment. Diamond fabricates, refrigerated and heated counters, cafeteria products, chef's counters, displays, sinks, dish rooms, and much more!

### HOT AND COLD SUPERMARKET SYSTEMS

Diamond's Supermarket Systems products are specifically designed and manufactured to provide operators with the ability to safely display and showcase various prepared food offerings at different temperatures. These products can be found in retail, grocery, and convenience stores.

REFRIGERATION UNITS WARMING CABINETS PREPARATION TABLES MERCHANDISERS SALAD BAR CHEF COUNTERS