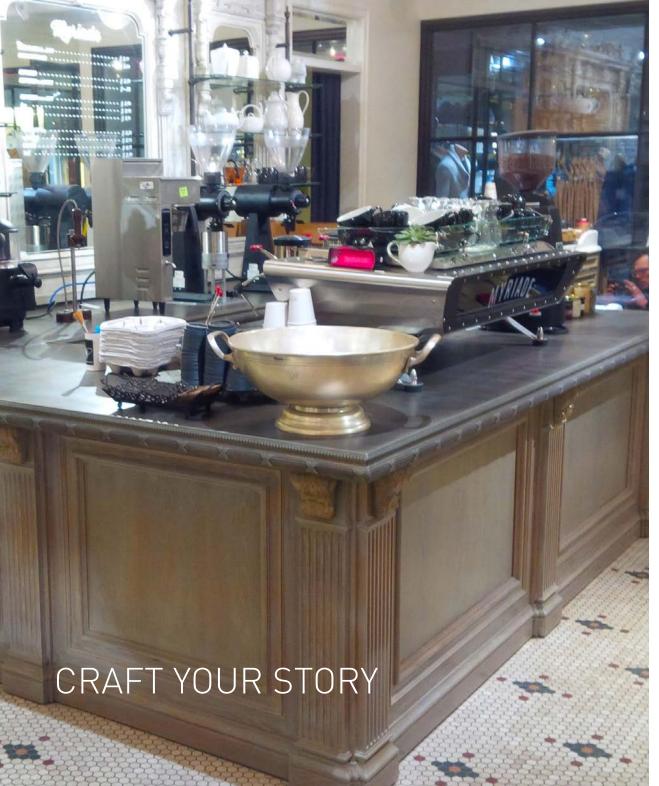

#### SHOWCASE YOUR STYLE WITH MILLWORK AND SOLID SURFACES

Diamond's engineering proficiency and quality production capabilities are applied to other materials, for unique and upscale products and spaces. Diamond can produce your showcases, by offering crafted millwork, custom cabinetry, designed paneling, stonework and innovative material combinations, such as laminate, glass, acrylic, quartz and various solid surfaces.

> WOOD FINISHINGS GLASS QUARTZ GRANITE ACRYLIC LAMINATE SOLID SURFACES