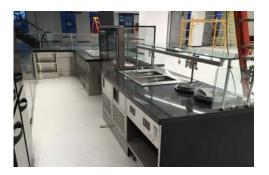

### WORK UP AN APPETITE FOR OUR FOODSERVICE EXPERTISE

Diamond has been the industry leader in stainless steel foodservice equipment for over 85 years, outfitting hospitality, retail grocery, restaurants, and fast-food chains, with front and back-of-thehouse equipment. Diamond fabricates, refrigerated and heated counters, cafeteria products, chef's counters, displays, sinks, dish rooms, and much more!

### HOT AND COLD SUPERMARKET SYSTEMS

Diamond's Supermarket Systems products are specifically designed and manufactured to provide operators with the ability to safely display and showcase various prepared food offerings at different temperatures. These products can be found in retail, grocery, and convenience stores.

REFRIGERATION UNITS WARMING CABINETS PREPARATION TABLES MERCHANDISERS SALAD BAR CHEF COUNTERS